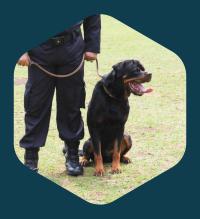

## **K-9 Service**

In the event of a crime at a surveillance location, the K-9 animal unit is responsible for securing the area and grooming, including conducting investigations and tracking. The K-9 DPL animal unit consists of trained professional officers and canines. K-9: Rottweiler, German Shepherd, and Golden Retriever.